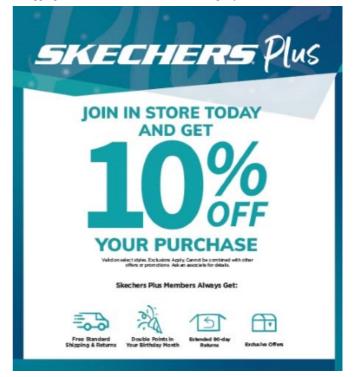

#### Skechers

# Join Skechers Plus today and get 10% off

Join Skechers Plus in store today and get 10% off your purchase\*Plus earn 1000 bonus points when you join. That's a \$5 reward!Skechers Plus members always get:Exclusive OffersDouble Points in your Birthday MonthFree Standard Shipping and ReturnsExtended 90-day Returns

\*Valid on select styles. Exclusions Apply. Cannot be combined with other offers or promotions. Ask an associate for details.

WALID APR 4–10