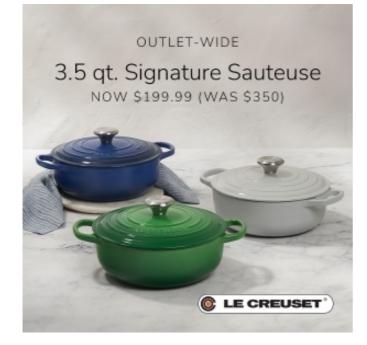

#### Le Creuset Outlet

# **3.5 qt. Signature Sauteuse Now** \$199.99(Was \$350)

A Beloved, Best-Selling Size and Shape – 3.5 qt. Signature Sauteuse Now \$199.99(Was \$350)4/1 – 4/30Disclaimer: 3.5 qt. Signature Sauteuse special savings not to be combined with any other coupons or discounts. Available at all participating U.S. Le Creuset Outlet Stores, while supplies last.

Disclaimer: 3.5 qt. Signature Sauteuse special savings not to be combined with any other coupons or discounts. Available at all participating U.S. Le Creuset Outlet Stores, while supplies last.

🗰 VALID APR 1-30