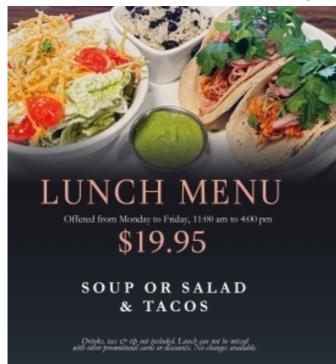

## Special Lunch Menu \$19.95

\$19.95 Lunch menu is offered from Monday to Friday, 11:00 a.m. to 4:00 p.m.You will select soup or salad and your tacos. Visit the La Dona website for more details.

Drinks, tax, and tip not included. Lunch can not be mixed with other promotional or discounts. No changes available.