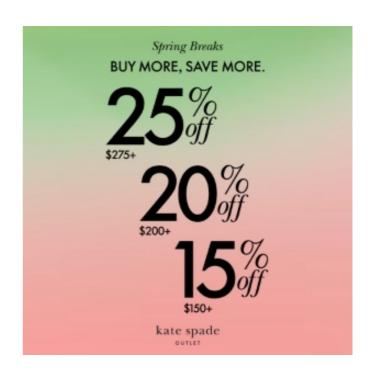

#### Stack on the savings!

Save 25% on your purchase of \$275 or more, 20% on \$200 and 15% when you spend \$150. Shop the event now.

See store for complete details.

Tommy Bahama Outlet