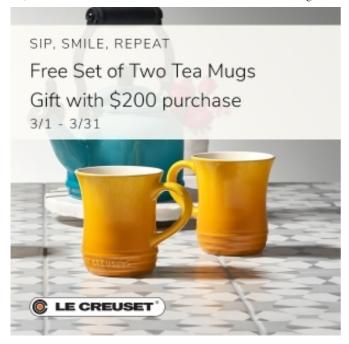

## Sip, Smile, Repeat

Sip, Smile, Repeat – Free set of 2 Tea Mugs with \$200 Purchase3/1 – 3/31Disclaimer: Gift with Purchase offer valid March 1st – March 31st, 2024, at Le Creuset Outlet stores only. Not in conjunction with any other offer. Only one set of tea mugs per customer/transaction with minimum spend of \$200 to receive free gift. SRP \$44. Cash alternative not available. Offer available while stocks last.

Gift with Purchase offer valid March 1st – March 31st, 2024, at Le Creuset Outlet stores only. Not in conjunction with any other offer. Only one set of tea mugs per customer/transaction with minimum spend of \$200 to receive free gift. SRP \$44. Cash alternative not available. Offer available while stocks last.