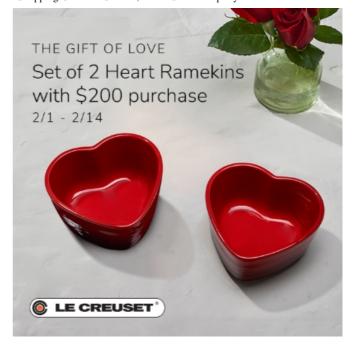

# Set of 2 Heart Ramekins with \$200 Purchase

The Gift of Love – Set of 2 Heart Ramekins with \$200 Purchase2/1 – 2/14Disclaimer: Gift with Purchase offer valid February 1- February 14, 2024, at Le Creuset Outlet stores only. Not in conjunction with any other offer. Only one set of heart ramekins per customer/transaction with minimum spend of \$200 to receive free gift. SRP \$50. Cash alternative not available. Offer available while stocks last.

Disclaimer: Gift with Purchase offer valid February 1- February 14, 2024, at Le Creuset Outlet stores only. Not in conjunction with any other offer. Only one set of heart ramekins per customer/transaction with minimum spend of \$200 to receive free gift. SRP \$50. Cash alternative not available. Offer available while stocks last.

₩ VALID FEB 1–14

Le Creuset Outlet