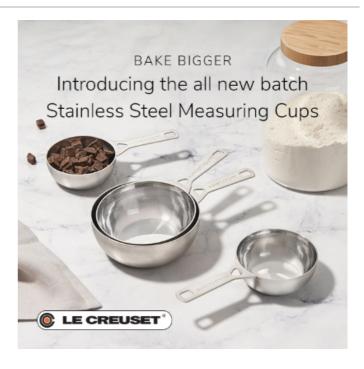

#### **Bake Bigger**

Bake Bigger – Introducing the all new Batch Stainless Steel Measuring Cups 2/1 – 2/29Disclaimer: Set of 4 includes: 2/3 cup, 3/4 cup, 11/2 cups and 2 cups Available at all participating U.S. Le Creuset Outlet Stores, while supplies last.

Disclaimer: Set of 4 includes: 2/3 cup, 3/4 cup, 11/2 cups and 2 cups Available at all participating U.S. Le Creuset Outlet Stores, while supplies last.

₩ VALID FEB 5-29

Le Creuset Outlet