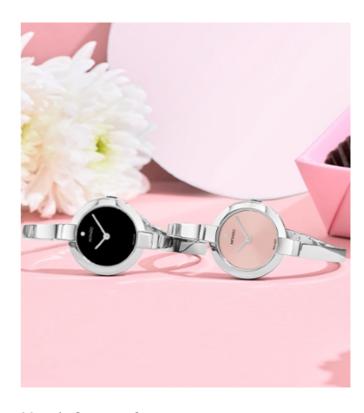

#### Pandora

#### Buy 1, get 150% off!

Offer valid 2/5/2024 – 2/14/2024 at participating Pandora retailers and online at pandora.net. Buy 1 jewelry item at full price, get 1 item 50% off.

Discount will be taken on the least expensive item purchased. Limit of 3 discounted items per transaction. 50% discounts are excluded from last chance sale items, gift sets, 14k Gold, Lab-grown Diamonds by Pandora collections and gift card purchases. Cannot be combined with other offers, coupons or discounts. Not valid with prior purchases. Void where prohibited. Product not for resale.?