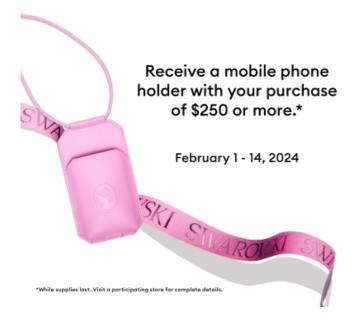

# Valentine's Day Gift with Purchase Promotion

Recieve a mobile phone holder with your purchase of \$250 or more.\*

\*While supplies last. Visit a participating store for complete details

₩ VALID FEB 1–14