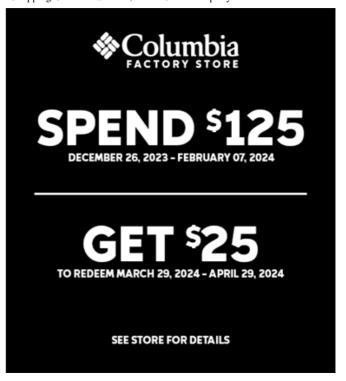

## Spend & Get

Spend \$125 or more (12/26 – 02/07) and Get a \$25 coupon (03/29 – 04/29).

May not be combined with other offers or discounts. While supply lasts. Subject to change.

₩ VALID DEC 26, 2023-FEB 7, 2024