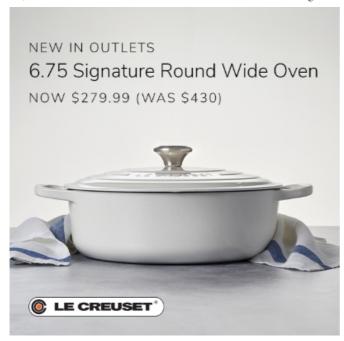

#### **New in Outlets**

New in Outlets – 6.75 Signature Round Wide Oven Now \$279.99 (Was \$430)2/1 – 2/29Disclaimer: 6.75 Signature Round Wide Oven special savings not to be combined with any other coupons or discounts. Available at all participating U.S. Le Creuset Outlet Stores, while supplies last.

6.75 Signature Round Wide Oven special savings not to be combined with any other coupons or discounts. Available at all participating U.S. Le Creuset Outlet Stores, while supplies last.

₩ VALID FEB 2-29