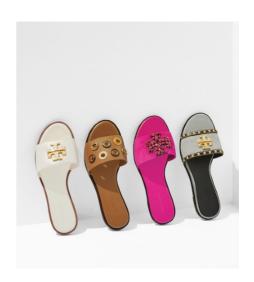

Excludes GiftCards, Today Only Deals, 2 Days Only Deals, This Week Only Deal, Clearance, Register Lane Items, Jewelry, Sunglasses.

₩ VALID AUG 29-SEP 4

Tory Burch

**Labor Day Sale** 

20% On New Arrival Women's Footwear 30% Off New Arrival and Select Handbags50% Off Select Men's Apparel 50% Off Select Women's Tees