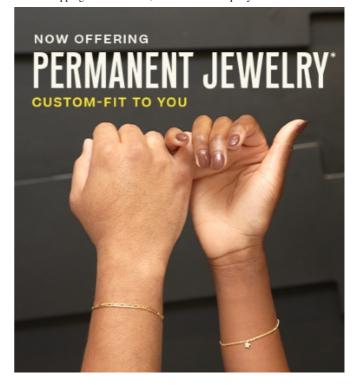

### Permanent Jewelry\* at Banter

Our styles come in solid 14K gold. Charms available starting at \$25 & chains starting at \$80! Come in and link up.

\*Available at select locations while supplies last.