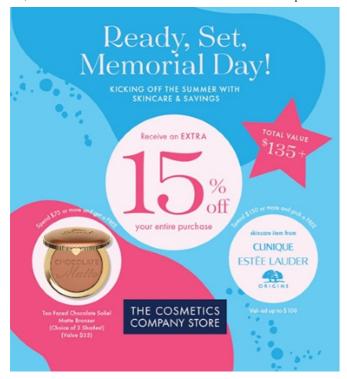

# Ready, Set, Memorial Day! 15% OFF EVERY PURCHASE

KICKING OFF THE SUMMER WITH SKINCARE AND SAVINGS!NOW receive an EXTRA 15% OFF your entire purchaseSpend \$75.00 or more and get a FREE Too Faced Soliel Matte Bronzer (Pick from 3 Shades)Spend \$150.00 or more and pick a free skincare item from Clinique, Estee Lauder, or Origins valued up to \$100.00Disclaimer: \*Exclusions may apply, see a sales associate for more details. valid after standard discount has been applied. NOT combinable with current % off promotions. NOT combinable with bounce backs. NOT combinable with current GWP promotions. Customers can qualify for all GWPs if the highest spend threshold is met. GWP only eligible for Employees, if spend requirement met post employee discountValid Dates: 5/24/23 – 6/2/23