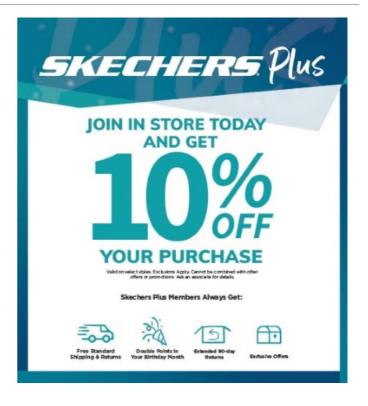

# Join Skechers Plus today and get 10% off

Join Skechers Plus in store today and get 10% off your purchasePlus earn 1000 bonus points when you join. That's a \$5 reward!Skechers Plus members always get:Exclusive OffersDouble Points in your Birthday MonthFree Standard Shipping and ReturnsExtended 90-day Returns

\*Valid on select styles. Exclusions Apply. Cannot be combined with other offers or promotions. Ask an associate for details.

Tommy Hilfiger