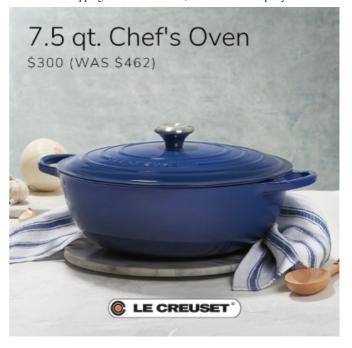

# 7.5 qt. Chef's Oven - \$300 (Was \$462)

7.5 qt. Chef's Oven - \$300 (Was \$462)Run Dates: 6/1 – 6/28

7.5 qt. Chef's Oven savings valid 6/1 - 6/28 at all participating U.S. Outlet Stores while supplies last.