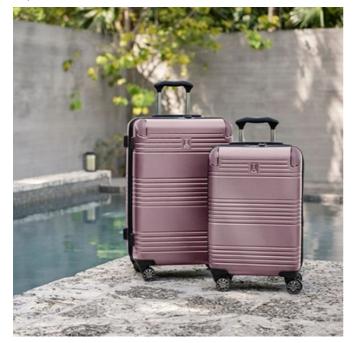

# Time to Shop for Moms, Dads and Grads

2 Piece Sets Starting at \$239.99\*Set Includes 1 Carryon and 1 Medium Checked BagDurable Polycarbonate, Dual wheels, Integrated TSA Lock

\*This promotion cannot be combined with any other offer or coupon. Colors and styles may vary by location.